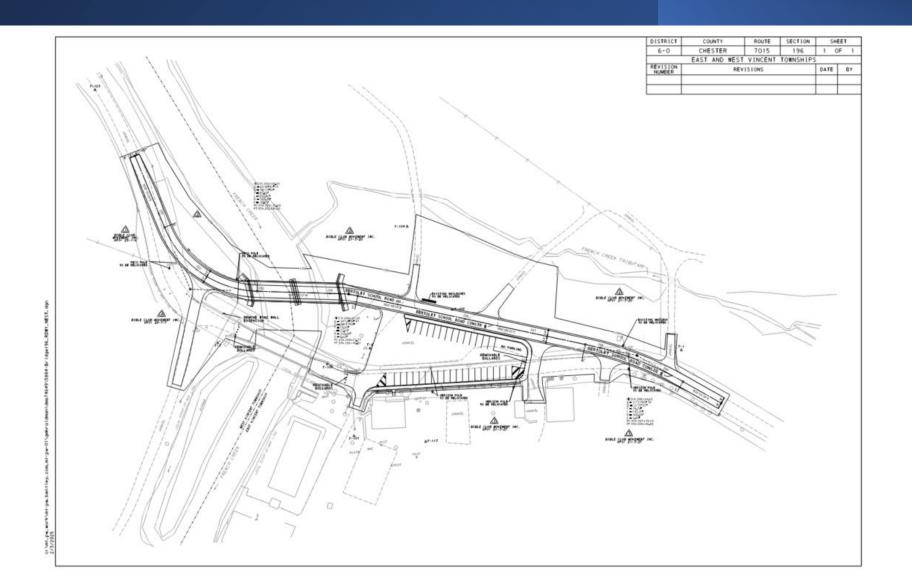

- No outlet roadway.







South Approach, Looking South West Vincent Township





North Approach, Looking North East Vincent Township





Upstream Elevation, looking East





Downstream Elevation, looking West





General View of the Underside, Looking South





Existing Parking Lot, Looking South



#### Alternatives Analysis

- 5 Alternatives Evaluated
  - Realignment of Bertolet School Road Upstream in three (3) separate locations and the existing structure rehabilitated for pedestrian use.
  - Rehabilitation of existing structure.
  - No Build.
- The rehabilitation and no build did not meet the project's purpose and need.
- Preferred Alternative: Alternative #2 Realignment Upstream.
- PA SHPO Concurrence: January 2023.





#### **Typical Sections**





#### Construction Plan





#### Profile Plan





#### SR 7015 (BERTOLET SCHOOL ROAD)



#### Rendering





### Type 10M Example





#### Next Steps

- Permit Submission February 2025
- PennDOT Structural Adequacy September 2025
- Final Design & ROW Acquisition November 2025
- Construction Spring 2026



## Feedback and Q&A