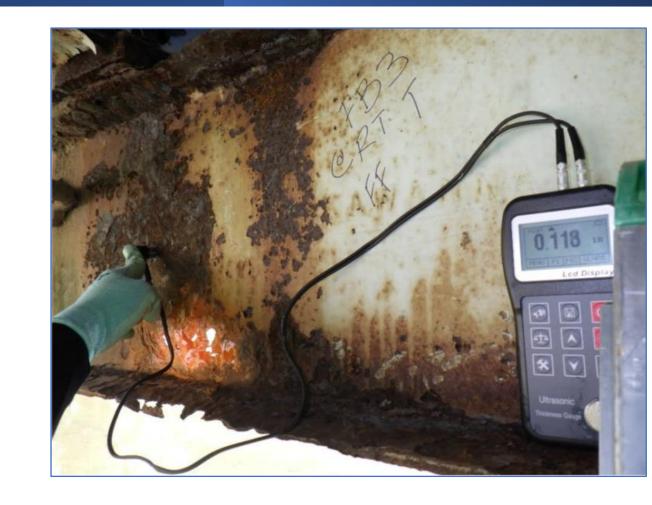

- Inspected September 2024
- The bridge is in **serious condition**
- 100% section loss found in most recent bridge inspection.
- No outlet roadway.

South Approach, Looking South West Vincent Township

North Approach, Looking North East Vincent Township