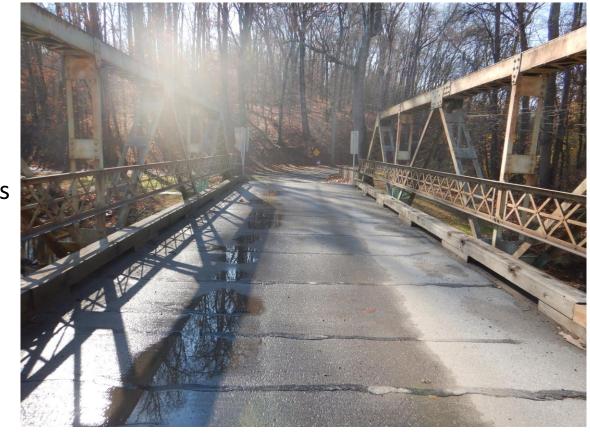

#### Bertolet School Road over French Creek

- Riveted Steel Warren Pony Truss
- Built in 1905 (repaired in various years)
- Total Bridge Length: 90 feet
- Width: 14'-0" (curb to curb)
- Weight Restricted at 6 Tons
- Eligible for National Register of Historic Places
- Adjacent property owner: Camp Sankanac

- Inspected September 2024
- The bridge is in **serious condition**
- 100% section loss found in most recent bridge inspection.
- No outlet roadway.

South Approach, Looking South West Vincent Township

North Approach, Looking North East Vincent Township

Upstream Elevation, looking East

Downstream Elevation, looking West

General View of the Underside, Looking South

Existing Parking Lot, Looking South