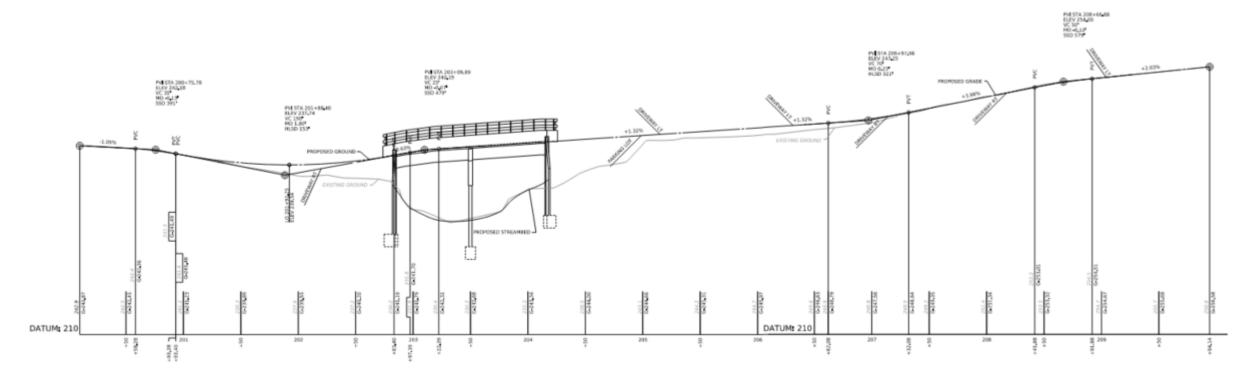

South Approach, Looking South West Vincent Township





North Approach, Looking North East Vincent Township





Upstream Elevation, looking East





Downstream Elevation, looking West





General View of the Underside, Looking South





Existing Parking Lot, Looking South



#### Alternatives Analysis

- 5 Alternatives Evaluated
  - Realignment of Bertolet School Road Upstream in three (3) separate locations and the existing structure rehabilitated for pedestrian use.
  - Rehabilitation of existing structure.
  - No Build.
- The rehabilitation and no build did not meet the project's purpose and need.
- Preferred Alternative: Alternative #2 Realignment Upstream.
- PA SHPO Concurrence: January 2023.





#### **Typical Sections**





#### Construction Plan





#### Profile Plan





#### SR 7015 (BERTOLET SCHOOL ROAD)



#### Rendering





### Type 10M Example





#### Next Steps

- Permit Submission February 2025
- PennDOT Structural Adequacy September 2025
- Final Design & ROW Acquisition November 2025
- Construction Spring 2026



## Feedback and Q&A