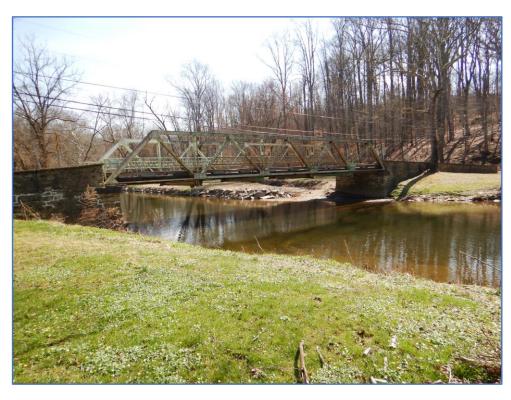

#### Bertolet School Road over French Creek

- Riveted Steel Warren Pony Truss
- Built in 1905 (repaired in various years)
- Total Bridge Length: 90 feet
- Width: 14'-0" (curb to curb)
- Weight Restricted at 6 Tons
- Eligible for National Register of Historic Places
- Adjacent property owner: Camp Sankanac

- Inspected September 2024
- The bridge is in **serious condition**
- 100% section loss found in most recent bridge inspection.
- No outlet roadway.

South Approach, Looking South West Vincent Township

North Approach, Looking North East Vincent Township

Upstream Elevation, looking East

Downstream Elevation, looking West

General View of the Underside, Looking South

Existing Parking Lot, Looking South