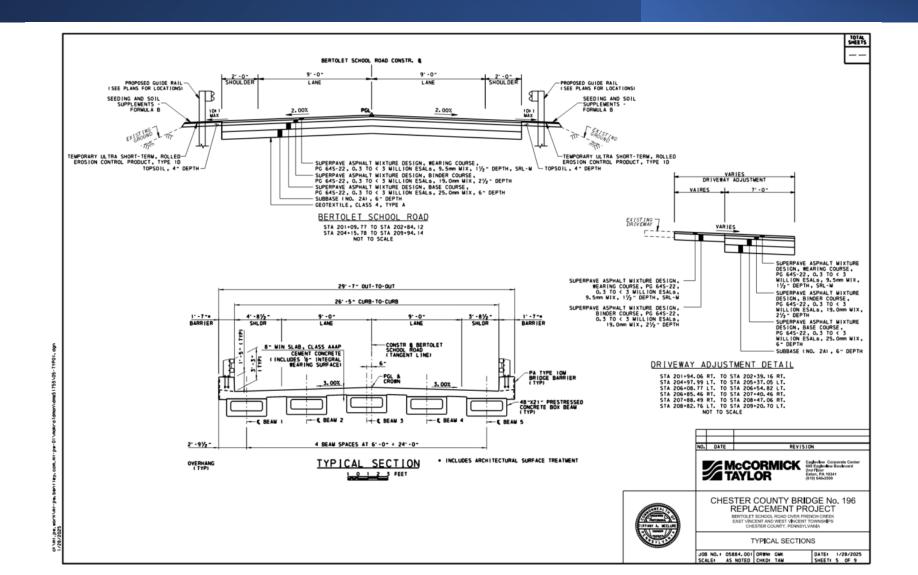

t recent bridge inspection.
- No outlet roadway.







South Approach, Looking South West Vincent Township





North Approach, Looking North East Vincent Township





Upstream Elevation, looking East





Downstream Elevation, looking West





General View of the Underside, Looking South





Existing Parking Lot, Looking South



#### Alternatives Analysis

- 5 Alternatives Evaluated
  - Realignment of Bertolet School Road Upstream in three (3) separate locations and the existing structure rehabilitated for pedestrian use.
  - Rehabilitation of existing structure.
  - No Build.
- The rehabilitation and no build did not meet the project's purpose and need.
- Preferred Alternative: Alternative #2 Realignment Upstream.
- PA SHPO Concurrence: January 2023.





#### **Typical Sections**





#### Construction Plan





#### Profile Plan





#### SR 7015 (BERTOLET SCHOOL ROAD)



#### Rendering





### Type 10M Example





#### Next Steps

- Permit Submission February 2025
- PennDOT Structural Adequacy September 2025
- Final Design & ROW Acquisition November 2025
- Construction Spring 2026



## Feedback and Q&A