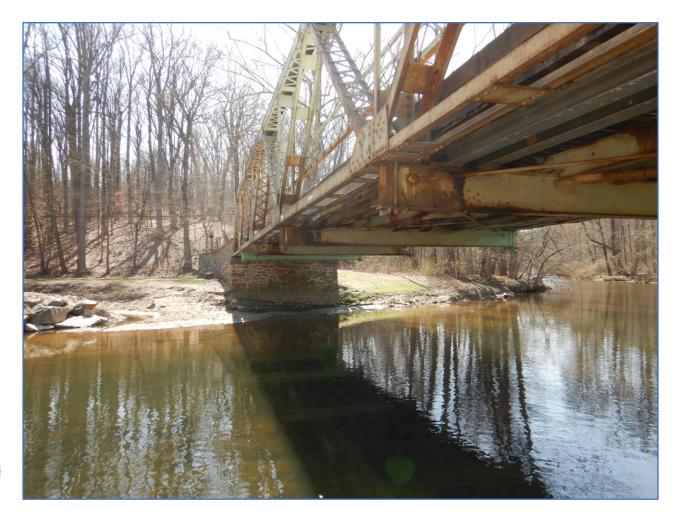

- Inspected September 2024
- The bridge is in **serious condition**
- 100% section loss found in most recent bridge inspection.
- No outlet roadway.

South Approach, Looking South West Vincent Township

North Approach, Looking North East Vincent Township

Upstream Elevation, looking East

Downstream Elevation, looking West

General View of the Underside, Looking South

Existing Parking Lot, Looking South