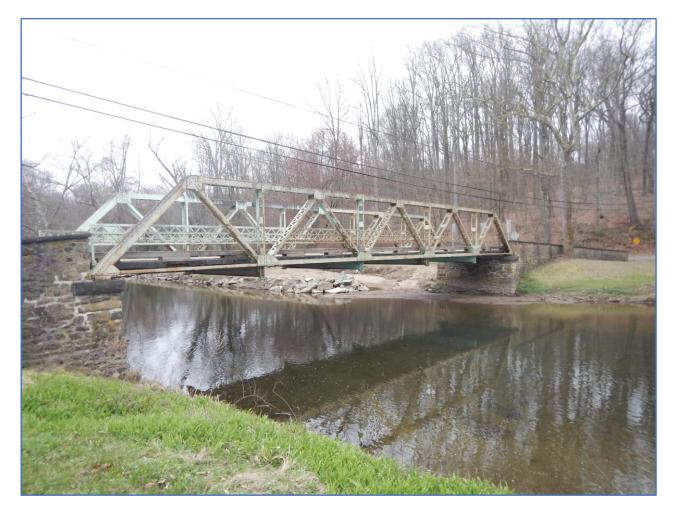

#### Bertolet School Road over French Creek

- Riveted Steel Warren Pony Truss
- Built in 1905 (repaired in various years)
- Total Bridge Length: 90 feet
- Width: 14'-0" (curb to curb)
- Weight Restricted at 6 Tons
- Eligible for National Register of Historic Places
- Adjacent property owner: Camp Sankanac

- Inspected September 2024
- The bridge is in **serious condition**
- 100% section loss found in most recent bridge inspection.
- No outlet roadway.

South Approach, Looking South West Vincent Township

North Approach, Looking North East Vincent Township

Upstream Elevation, looking East

Downstream Elevation, looking West

General View of the Underside, Looking South

Existing Parking Lot, Looking South