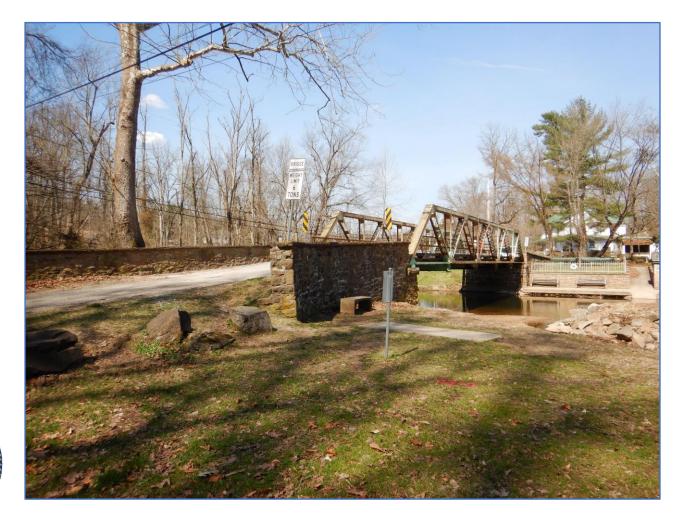

- Inspected September 2024
- The bridge is in **serious condition**
- 100% section loss found in most recent bridge inspection.
- No outlet roadway.

South Approach, Looking South West Vincent Township

North Approach, Looking North East Vincent Township

Upstream Elevation, looking East

Downstream Elevation, looking West

General View of the Underside, Looking South

Existing Parking Lot, Looking South