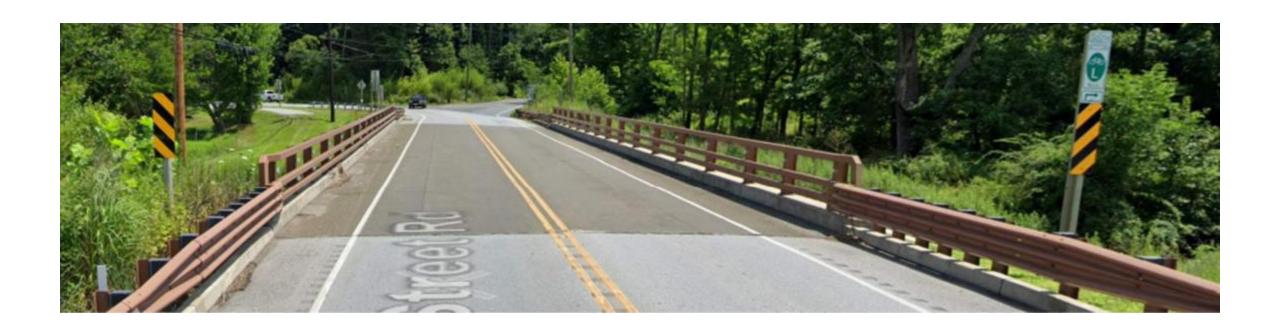

#### Bertolet School Road over French Creek

- Riveted Steel Warren Pony Truss
- Built in 1905 (repaired in various years)
- Total Bridge Length: 90 feet
- Width: 14'-0" (curb to curb)
- Weight Restricted at 6 Tons
- Eligible for National Register of Historic Places
- Adjacent property owner: Camp Sankanac

- Inspected September 2024
- The bridge is in **serious condition**
- 100% section loss found in most recent bridge inspection.
- No outlet roadway.

South Approach, Looking South West Vincent Township

North Approach, Looking North East Vincent Township