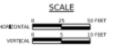

#### Rendering

#### Alternatives Analysis

- 5 Alternatives Evaluated
  - Realignment of Bertolet School Road Upstream in three (3) separate locations and the existing structure rehabilitated for pedestrian use.
  - Rehabilitation of existing structure.
  - No Build.
- The rehabilitation and no build did not meet the project's purpose and need.
- Preferred Alternative: Alternative #2 Realignment Upstream.
- PA SHPO Concurrence: January 2023.